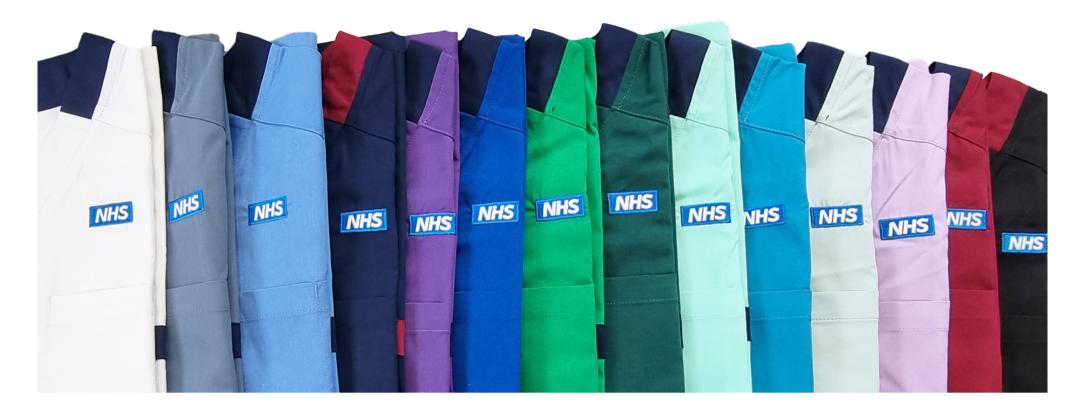

# NHS National Healthcare Uniform

Digital colour representations may differ slightly from real-life appearance.

### **Students**

Cloud blue with navy contrast trim.

## HCA or Support Worker

Lilac with navy contrast trim.

### **Nursing Associate**

Sky blue with sky blue trim.

### Nurse

Hospital blue with navy contrast trim.

### Midwife

Postman blue with navy contrast trim.

### **Team Leader**

Navy with dark red contrast trim.

### **Matron**

Purple with navy contrast trim.

### **Nursing Practitioner**

Royal blue with navy contrast trim.

### **Advanced Practitioner**

Dark red with navy contract trim.

# Healthcare Science Practitioner

Eau-de-nil with navy contrast trim.

### Healthcare Science Scientist

Peacock with navy contrast trim.

### Pharmacy Technician

Sherwood green with navy contrast trim.

### **Pharmacist**

Bottle green with navy contrast trim.

### Allied Health Professionals

White or ruby. Trim colours below.

# **Head of Department**Black with red contrast

Black with red contrast trim.